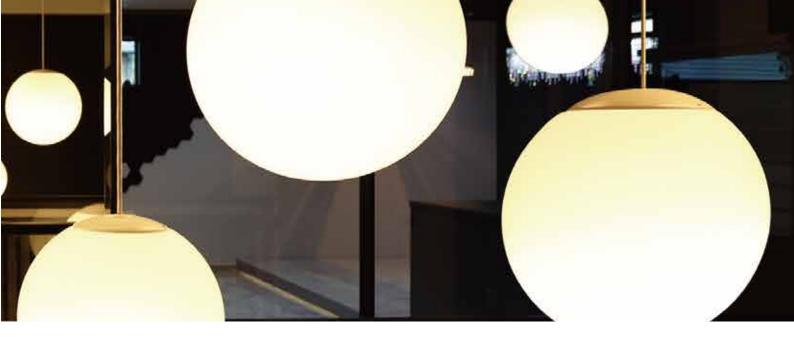

## ATRIUM LIGHTING

階段を上がると2階ホールと リビングを間仕切るガラス戸 と鏡に、吹き抜けシャンデリ アが幾重にも映し出され、幻 想的な雰囲気を演出。細いフ レームにガラスをはめ込んだ デザインは、空間のつながり を生み出し、遮蔽するものが 何もないという上質な空気感 を醸し出します。