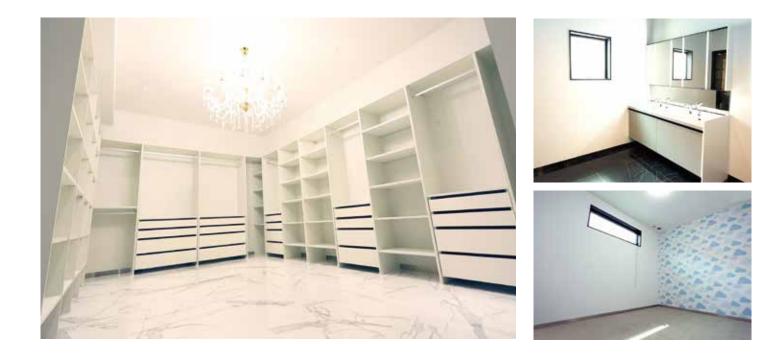

## SYSTEM KITCHEN

リビングルームを一望できる オープンキッチンは、子ども たちの様子を見守りながら安 心して料理ができます。冷蔵 庫やオーブンレンジなどの家 電や食器棚は、キッチンと収 納が一体となった"キッチン クローゼット"で生活感を出 さない美しい空間を実現し ます。

RELAXING BEDROOM

寝室は一日の疲れを取り除く 大切な場所です。自分自身が リラックスできる空間を一番 に考え、インテリアを配置した イメージを持つことが大切で す。癒しの空間で一日の出来 事をゆっくりと振り返る。おや すみ前のこのひと時を充実さ せることで、質の高い睡眠をと ることができます。