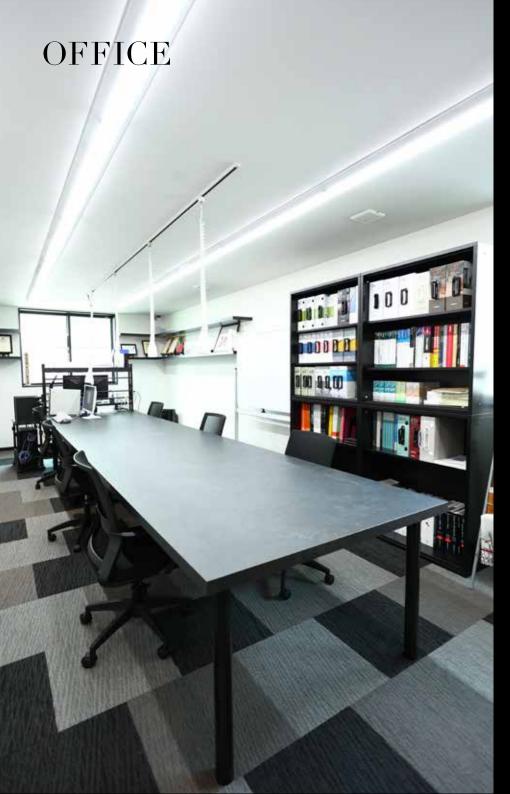

## 「完全自由設計」ご自身の理想を全て叶える注文住宅

注文住宅と聞いて大半の方がイメージするのは、フルオーダー住宅だと思います。 間取り、内外装、エクステリア、インテリア、設備など細部にわたり全てを理想の家に仕上げることが可能です。 家族構成やライフスタイルに合わせて、最適解をともに創造します。

自宅兼事務所は完全別テイストに 仕事とプライベートを切り替え、 働きやすい環境を。

まるで2世帯住宅のような建築設計。玄関の扉を 2つ造ることにより、来客者が、自宅スペースに行 くことなく出入りが可能。内装デザインも自宅ス ペースとは異なるオフィス使用。オンとオフの切り 替えがしっかりとできるよう、細部まで考えられ た設計に。過ごしやすい環境を、自宅だけではな く職場にも取り入れた新しいスタイルです。