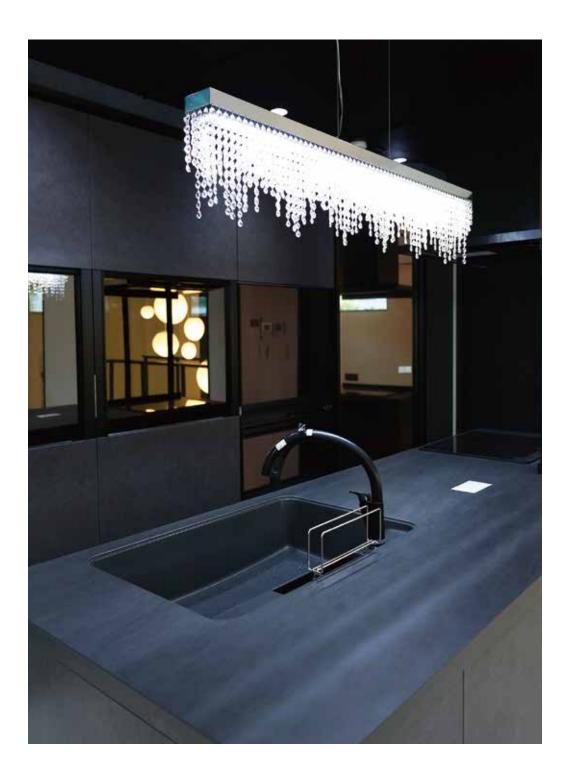

## SYSTEM KITCHEN

リビングルームを一望できる オープンキッチンは、子ども たちの様子を見守りながら安 心して料理ができます。冷蔵 庫やオーブンレンジなどの家 電や食器棚は、キッチンと収 納が一体となった"キッチン クローゼット"で生活感を出 さない美しい空間を実現し ます。

RELAXING BEDROOM

寝室は一日の疲れを取り除く 大切な場所です。自分自身が リラックスできる空間を一番 に考え、インテリアを配置した イメージを持つことが大切で す。癒しの空間で一日の出来 事をゆっくりと振り返る。おや すみ前のこのひと時を充実さ せることで、質の高い睡眠をと ることができます。