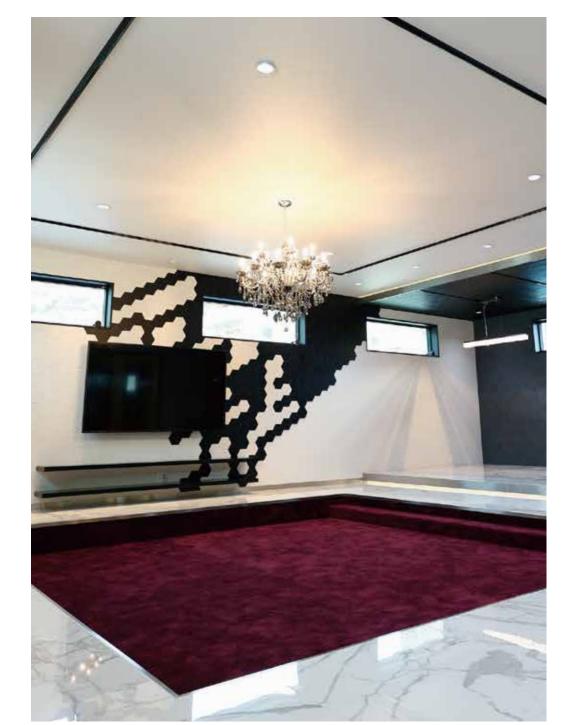

## STEP DOWN FLOOR

落ち着きのあるボルドーカ ラーの絨毯がシックなリビン グは、ステップダウンフロア で高低差をつけることで、お しゃれで独創的な空間を演 出。段差部分をベンチのよう に利用して家族や友人たちが 集まって、思い思いの場所で ゆったりくつろげるスペース となっています。