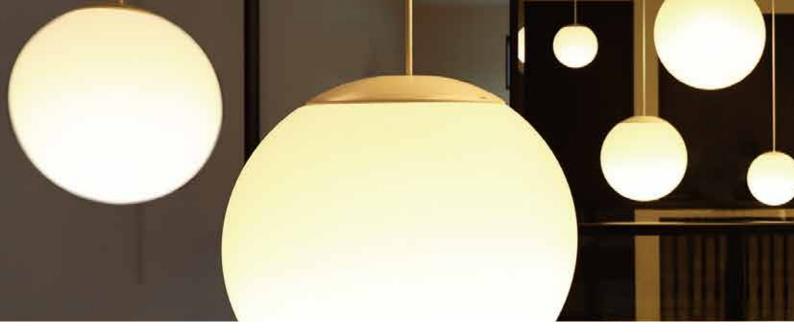

## ATRIUM LIGHTING

階段を上がると2階ホールと リビングを間仕切るガラス戸 と鏡に、吹き抜けシャンデリ アが幾重にも映し出され、幻 想的な雰囲気を演出。細いフ レームにガラスをはめ込んだ デザインは、空間のつながり を生み出し、遮蔽するものが 何もないという上質な空気感 を醸し出します。