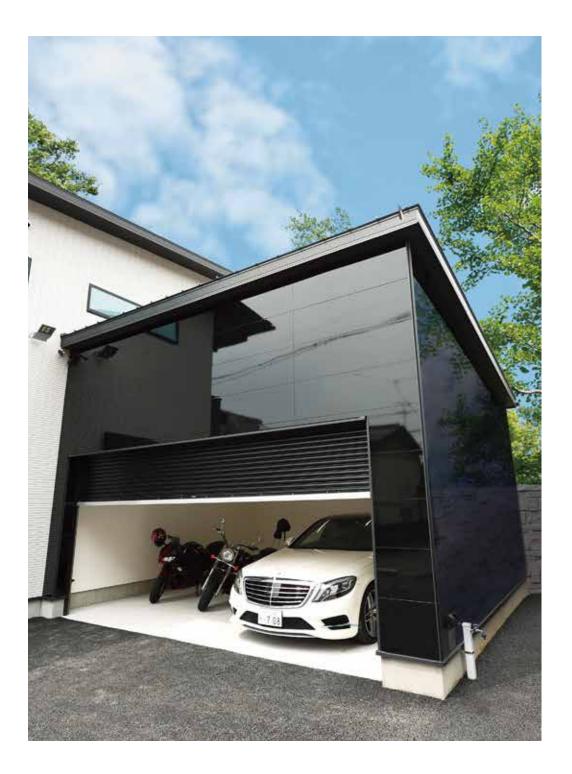

STYLISH GARAGE

魅せることに拘った、高級感 溢れる、ピアノブラックのガ レージは、モノトーンのシンプ ルモダンな住宅のアクセント にもなっています。メンテナ ンスもできる広々スペースのガ レージは、夏の日差しを避け ながら、家族や友人とホーム パーティーやバーベキューを 楽しむこともできます。