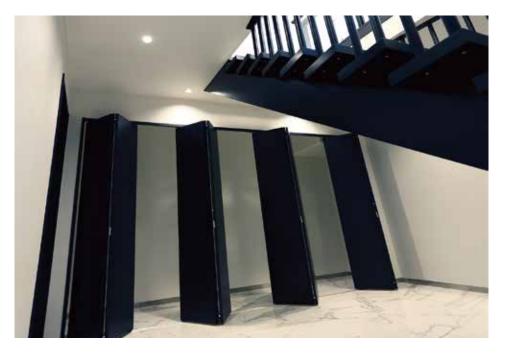

SKELETON STAIRS

玄関を開けると、そこに広が るのはホテルのようなエント ランスホール。スケルトン階段 の踏み板に大理石調タイルを 使用することで、ラグジュア リー感がさらにアップ。高低 差をつけて取付けた多灯吊り タイプの吹き抜けシャンデリ アは空間に心地よいリズム感 を生み出します。