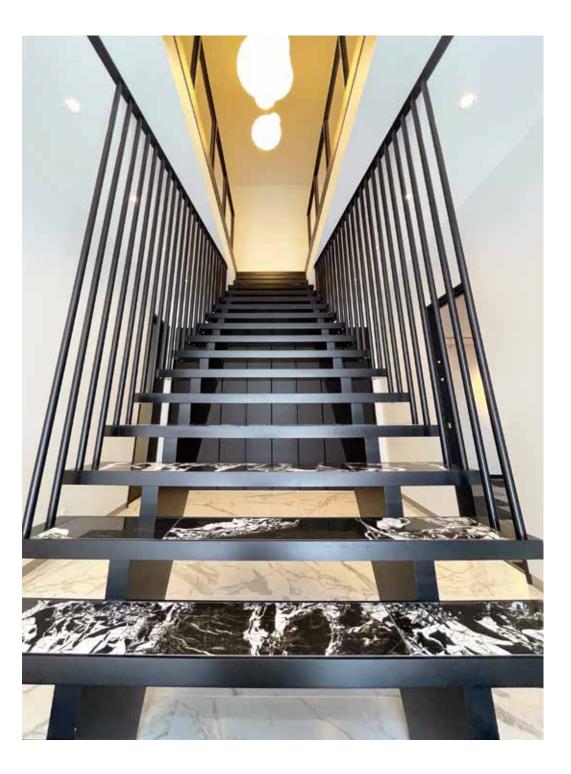

SKELETON STAIRS

玄関を開けると、そこに広が るのはホテルのようなエント ランスホール。スケルトン階段 の踏み板に大理石調タイルを 使用することで、ラグジュア リー感がさらにアップ。高低 差をつけて取付けた多灯吊り タイプの吹き抜けシャンデリ アは空間に心地よいリズム感 を生み出します。