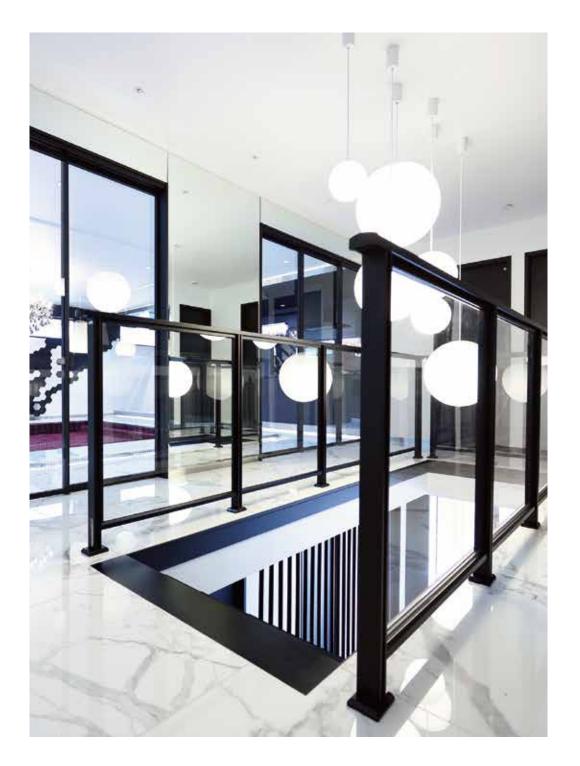

## ATRIUM LIGHTING

階段を上がると2階ホールと リビングを間仕切るガラス戸 と鏡に、吹き抜けシャンデリ アが幾重にも映し出され、幻 想的な雰囲気を演出。細いフ レームにガラスをはめ込んだ デザインは、空間のつながり を生み出し、遮蔽するものが 何もないという上質な空気感 を醸し出します。